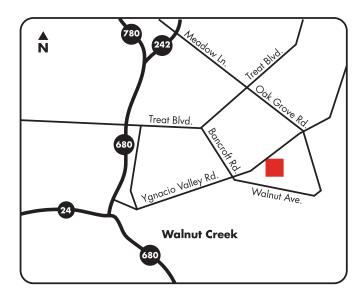

## From Sacramento/Concord

Traveling Southbound on 680: Exit at the Treat Blvd./Geary Road exit. Turn left onto North Main Street. Turn Left onto Treat Blvd, Follow Treat Blvd, to Bancroft Road and turn right. Make a left onto Ygnacio Valley Road. HeartScan-Walnut Creek is located on the right hand side at 2161 Ygnacio Valley Road, Suite 100.\*

## From San Jose/San Ramon

Traveling Northbound on 680: Exit Ygnacio Valley Road and turn right at the bottom of the exit ramp. Follow Ygnacio Valley Road to 2161 Ygnacio Valley Road, Suite 100.\*

Traveling Westbound on Ygnacio Valley Road: Make a U-turn at Walnut Avenue/ Bancroft Road. HeartScan is located at 2161 Ygnacio Valley Road, Suite 100.\*

# **From San Francisco**

Take 80/580 over the Bay Bridge. Merge onto 24 toward Walnut Creek. Take 680 toward Concord/Sacramento, Exit Ygnacio Valley Road. Turn right and follow Ygnacio Valley Road to 2161 Ygnacio Valley Road, Suite 100.\*

### From Marin County

Traveling Southbound on 101: Take 580 toward Rinchmond/San Rafael Bridge to 80/580. Merge onto 24 toward Walnut Creek. Take 680 toward Concord/Sacramento. Exit Ygnacio Valley Road. Turn right and follow Ygnacio Valley Road to 2161 Ygnacio Valley Road, Suite 100.\*

\* We are located next door to Sunrise Assisted Living. Make a right into their driveway, then an immediate right into our parking lot.

2161 Ygnacio Valley Rd. • Suite #100 Walnut Creek, CA 94598 (925) 939-3003 • (925) 939-6006 Fax (800) 469-4327 Toll Free www.heartscan.com